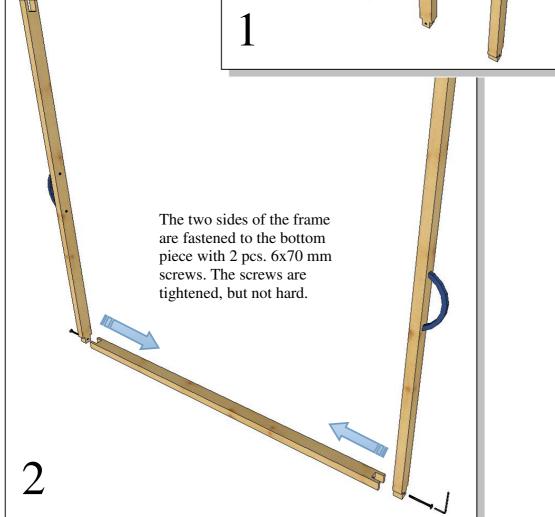

- 3. The frame is filled with the foam modules.
- A. First the screws in the bottom of the frame is loosened, so that the side pieces can be pulled appr. 5 mm out. This makes it easier to mount the top piece.
- B. The top piece is mounted. Since the side pieces are not fastened tight to the bottom piece, the side pieces can be adjusted sideways near the top of the frame, so it is easier to mount the screws.