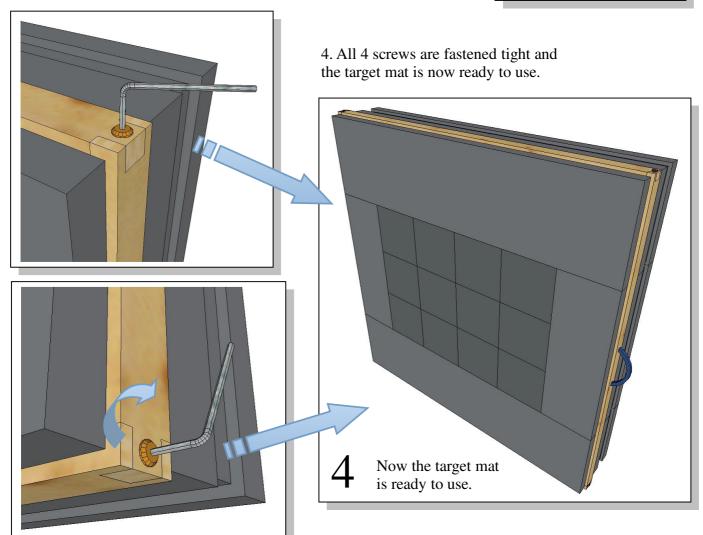

- 3. The frame is filled with the foam modules.
- A. First the screws in the bottom of the frame is loosened, so that the side pieces can be pulled appr. 5 mm out. This makes it easier to mount the top piece.
- B. The top piece is mounted. Since the side pieces are not fastened tight to the bottom piece, the side pieces can be adjusted sideways near the top of the frame, so it is easier to mount the screws.