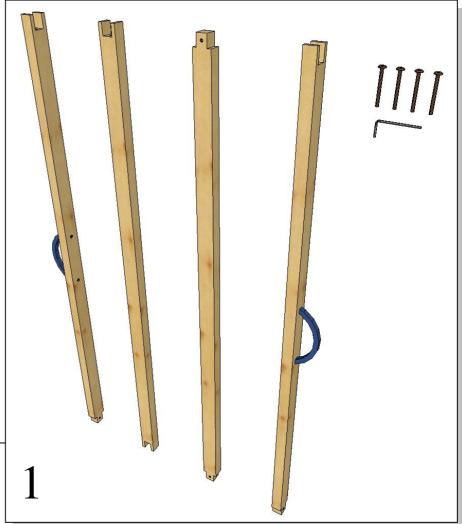

## General assembly instructions.

Size A Danage frame, here shown with Danage Domino foam modules in a mix between PE-foam modules and UP foam modules.

- 1. From left to right:
- Left side of frame.
- Bottom of frame.
- Top of frame.
- Right side of frame.
- 4 screws, 6x70 mm and 1 unbraco tool.