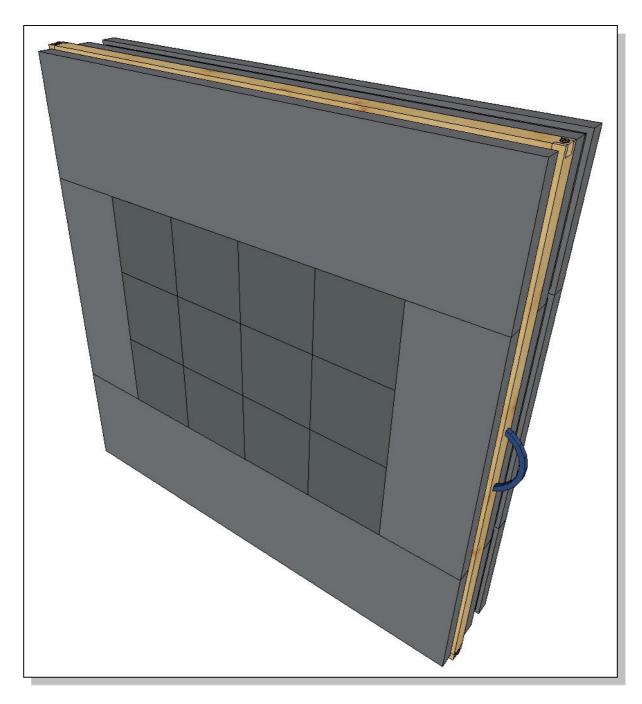

## General assembly instructions.

Size A Danage frame, here shown with Danage Domino foam modules in a mix between PE-foam modules and UP foam modules.

- 1. From left to right:
- Left side of frame.
- Bottom of frame.
- Top of frame.
- Right side of frame.
- 4 screws, 6x70 mm and 1 unbraco tool.