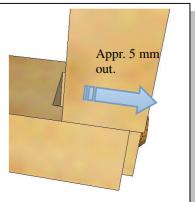

- 3. The frame is filled with the foam modules.
- A. First the screws in the bottom of the frame is loosened, so that the side pieces can be pulled appr. 5 mm out. This makes it easier to mount the top piece.
- B. The top piece is mounted. Since the side pieces are not fastened tight to the bottom piece, the side pieces can be adjusted sideways near the top of the frame, so it is easier to mount the screws.