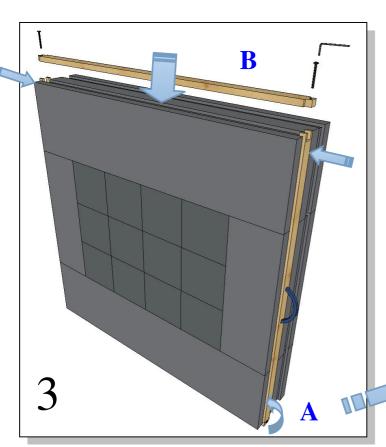

- 3. The frame is filled with the foam modules.
- A. First the screws in the bottom of the frame is loosened, so that the side pieces can be pulled appr. 5 mm out. This makes it easier to mount the top piece.
- B. The top piece is mounted. Since the side pieces are not fastened tight to the bottom piece, the side pieces can be adjusted sideways near the top of the frame, so it is easier to mount the screws.